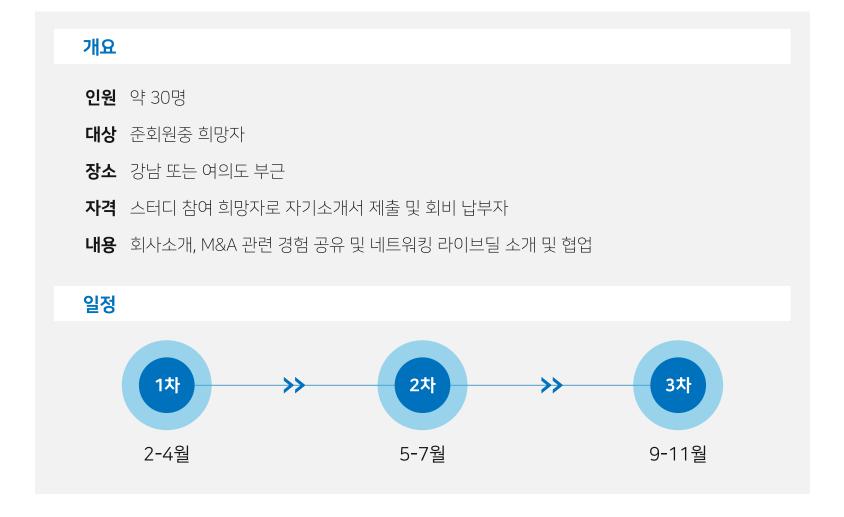

## 한국 M&A 스터디

M&A 스터디는 1년에 3차례 (1차례 6회) 진행됩니다. 2주에 한번씩 매주 월요일에 스터디를 개최합니다.

## 66 한국 M&A 리더스는 정기적으로 M&A 스터디를 운영합니다.