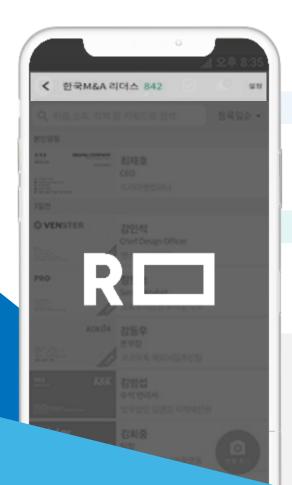

## 한국 M&A 리더스 참여방법

한국M&A리더스는 리멤버 명함교환방에 명함을 등록 하시면 참여할 수 있습니다. 66 한국 M&A 리더스는 명함을 인증하고 M&A관련되신 분만 참여가능합니다.

### R 리멤버 명함 교환방 명함 등록

리멤버 명함 교환방 (스마트폰에서만 가능합니다) https://app.rmbr.in/7bnF7VC0Kbb